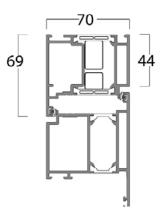

## NASSAU Thermo Door

NASSAU Thermo Doors offer strong insulation values and an aesthetic design. The new door profile system is, as a standard, delivered with broken thermal bridges.

Combined with the well-known polyurethane-foamed 90F-section fillings, excellent insulation values are achieved with U-values as low as 1,0 W/m<sup>2</sup>K. See the thermographical illustration below.

Broken thermal bridge

In order to create a beautiful and harmonic facade with a link between your sectional door and a seperate door, the separate door can be supplied either with the appropriate 90F-section fillings or with glass-fillings according to the figure below.

Inside temperature 20°

The seperate door is adjusted to the sectional door to create the best possible alignment between the two. The section fillings of the door can be supplied in the same colors as the sectional door, just as the actual door profiles can be delivered in either anodized or powdercoated versions.