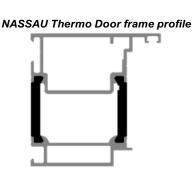

## NASSAU Thermo Door

NASSAU Thermo Doors offer strong insulation values and an aesthetic design. The new door profile system is, as a standard, delivered with broken thermal bridges.

Combined with the well-known polyurethane-foamed 90F-section fillings, excellent insulation values are achieved with U-values as low as 1,0 W/m<sup>2</sup>K. See the thermographical illustration below.

Broken thermal bridge

In order to create a beautiful and harmonic facade with a link between your sectional door and a seperate door, the separate door can be supplied either with the appropriate 90F-section fillings or with glass-fillings according to the figure below.