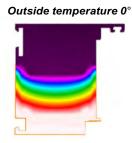

## NASSAU Thermo Door

NASSAU Thermo Doors offer strong insulation values and an aesthetic design. The new door profile system is, as a standard, delivered with broken thermal bridges.

Combined with the well-known polyurethane-foamed 90F-section fillings, excellent insulation values are achieved with U-values as low as 1,0 W/m<sup>2</sup>K. See the thermographical illustration below.

Inside temperature 20°

The seperate door is adjusted to the sectional door to create the best possible alignment between the two. The section fillings of the door can be supplied in the same colors as the sectional door, just as the actual door profiles can be delivered in either anodized or powdercoated versions.