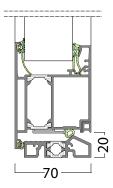

Inside temperature 20°

The seperate door is adjusted to the sectional door to create the best possible alignment between the two. The section fillings of the door can be supplied in the same colors as the sectional door, just as the actual door profiles can be delivered in either anodized or powdercoated versions.