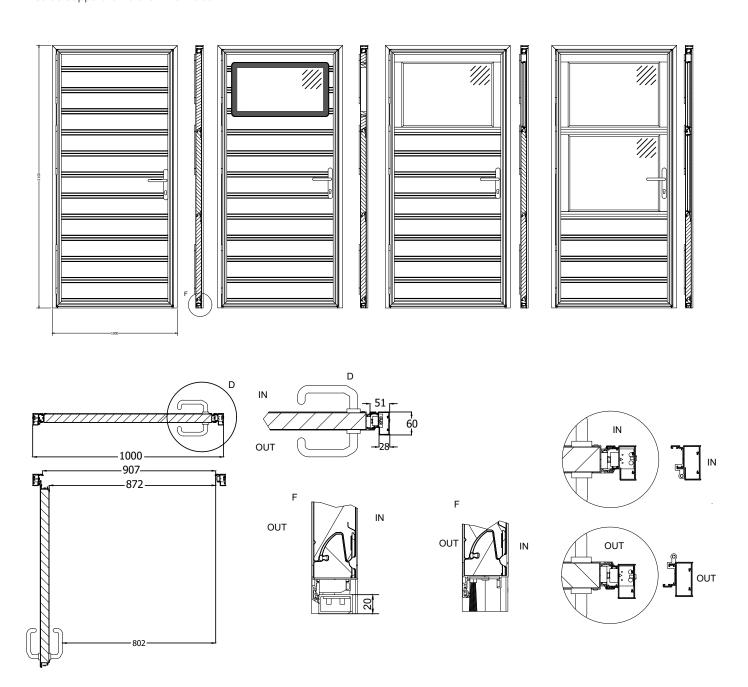

## **NASSAU Economy door**

NASSAU Economy door is a good separate pass door solution for buildings, for which there are no specific requirement conc. insulation and air tightness. The door solution is based on NASSAU's pass door profile system and is a durable door for industrial purposes with the possibility of integrating windows and various accessories. By combining the narrow door profile system with NASSAU's well-known foamed section fillings, it is possible to create harmony and architectural interaction with a NASSAU sectional door.

The Economy door is as standard supplied with frame and door profiles in alu natural anodized aluminum, and with

powder coated door profile system as an option. The door fillings are as standard supplied with pre-painting outside and inside according to NASSAU standard color program, but these door fillings can of course also be offered in outside and inside wet-painting in RAL-color.

For a natural inflow of light the door fillings can be combined with a fixed-frame window type 90W or alternatively window type 90M with alu profile frame.

20 mm low door step is standard, but as an option a brush sealing can also be offered.

As standard the Economy door is supplied with a latch lock with profile cylinder and anodized door handle in- and outside.

Furthermore there are various options like special lock types, electric strike, fixed outside handle and integrated door closer.

## **NASSAU** Economy door

The doors can be right- or left hinged and inside or outside opening, and they are produced individually according to the specific measurements of your choice. Contact our technical sales support for further information.